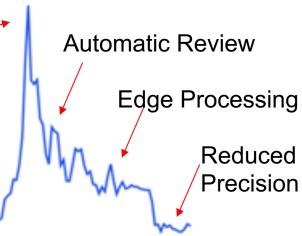

# Al and the potential for EM costs and data processing efficiencies

 Only possible by storing more and more data

In 5 years?

- Store Everything
- Metadata is important
- Ultimately one federated model

Automatic Review

Edge Processing

Reduced
Precision

In 5 years?

How do we handle this?

- Economies of Scale / Type
- Cloud Price Reduction
- Data Lake